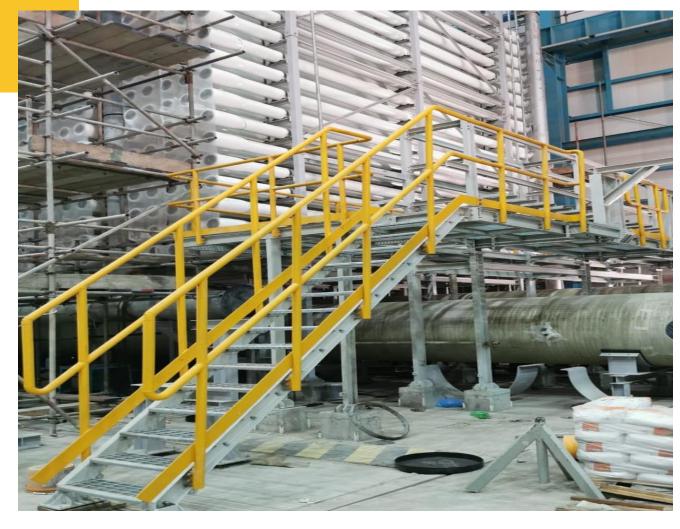

#### JUBAIL-3A INDEPENDENT WATER PROJECT

The JUBAIL-3A INDEPENDENT WATER PROJECT is a 600000 m3 per day SWRO desalination plant.

Scope of works: Design , Fabrication , Assembly and Delivery of RO Racks Steel Structures and installation of Pressure Vessel