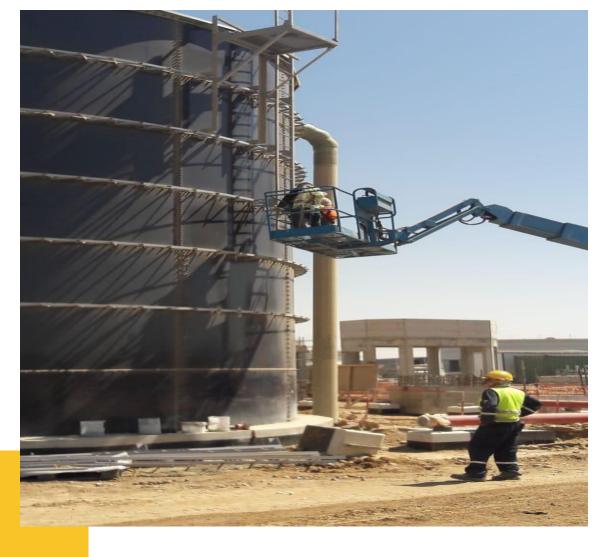

#### JUBAIL-3A INDEPENDENT WATER PROJECT

The JUBAIL-3A INDEPENDENT WATER PROJECT is a 600000 m3 per day SWRO desalination plant.

Scope of works: Design , Fabrication , Assembly and Delivery of RO Racks Steel Structures and installation of Pressure Vessel