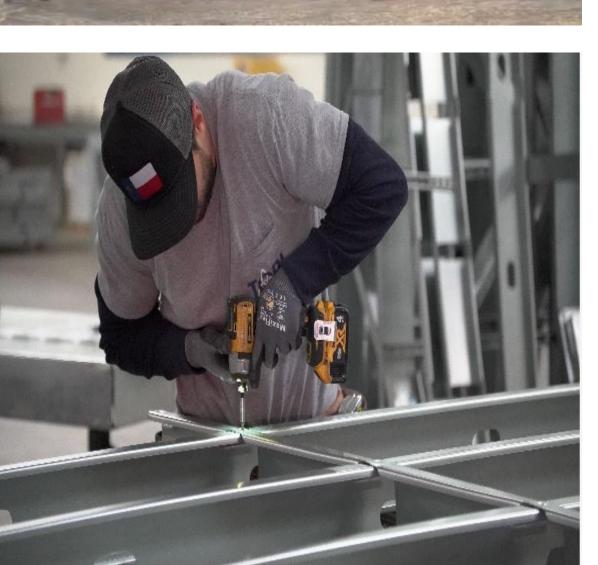

#### LIGHT GAUGE STEEL (LGS)

Light gauge steel frame construction is an innovative and reliable construction method which is used in over 80 countries. It offers several advantages such speed, strength, design flexibility, environmental sustainability and it's lightweight which makes it faster and safer to handle and install..

We specialize in building structures manufactured from galvanized and cold-drawn steel Lgs/Cfs, which are machined according to the strictest engineer standards.