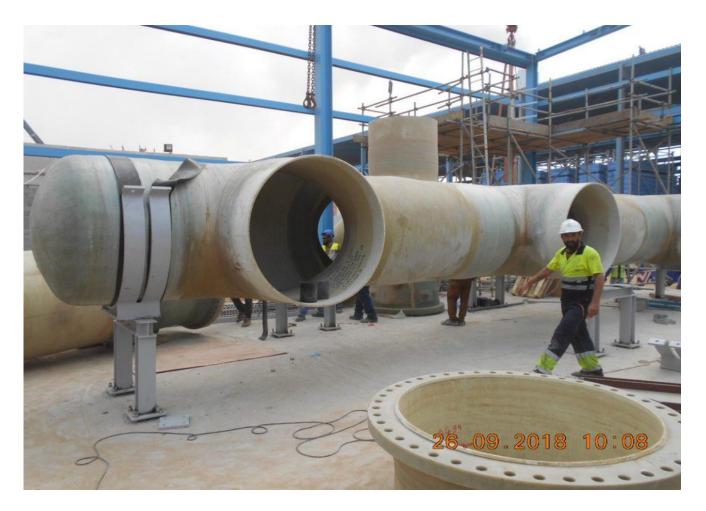

#### JUBAIL-3A INDEPENDENT WATER PROJECT

The JUBAIL-3A INDEPENDENT WATER PROJECT is a 600000 m3 per day SWRO desalination plant.

Scope of works: Design , Fabrication , Assembly and Delivery of RO Racks Steel Structures and installation of Pressure Vessel