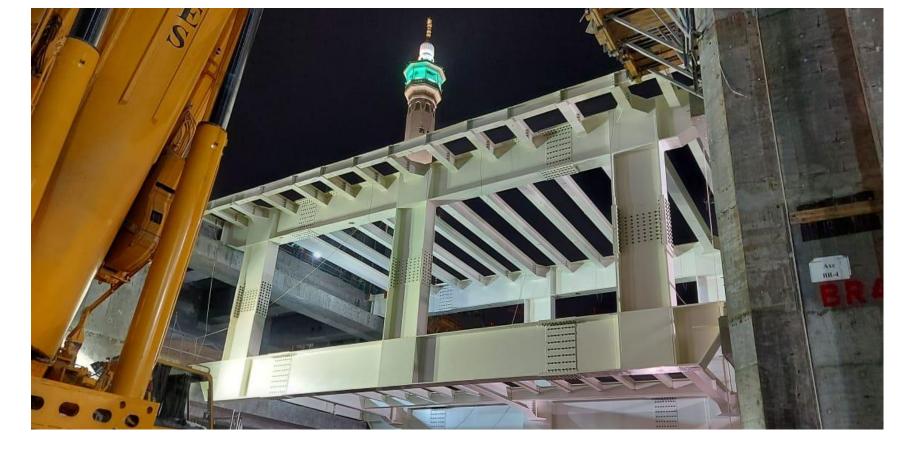

#### PEDESTRIAN BRIDGE IN JEDDAH

Scope of works: Design , Fabrication , Assembly and Delivery of Steel Structures PEDESTRIAN BRIDGE IN JEDDAH PALESTINE ROAD BRIDGE – JEDDAH ; MAADY BRIDGE JEDDAH