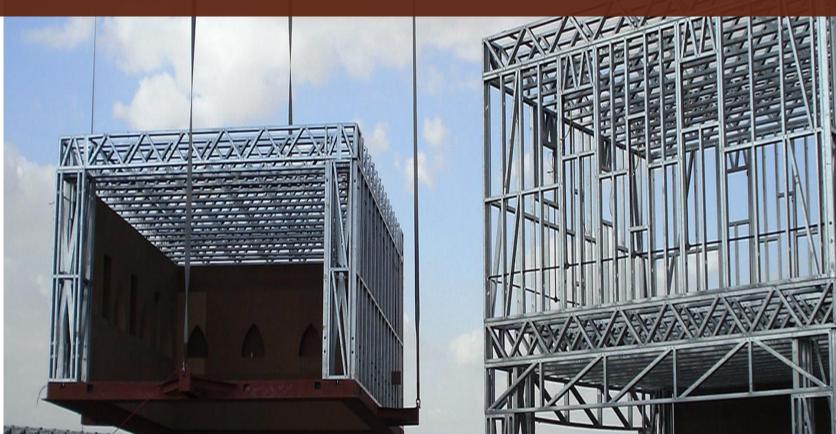

#### LIGHT GAUGE STEEL (LGS)

Light gauge steel frame construction is an innovative and reliable construction method which is used in over 80 countries. It offers several advantages such speed, strength, design flexibility, environmental sustainability and it's lightweight which makes it faster and safer to handle and install..

We specialize in building structures manufactured from galvanized and cold-drawn steel Lgs/Cfs, which are machined according to the strictest engineer standards.

#### Light Gauge Steel

Scope of works: Design , Fabrication , Assembly and Delivery of Light Gauge Steel Jeddah -Riyadh– Saudi Arabia .

**Enhanced Speed and Efficiency.** 

Superior Strength and Durability.