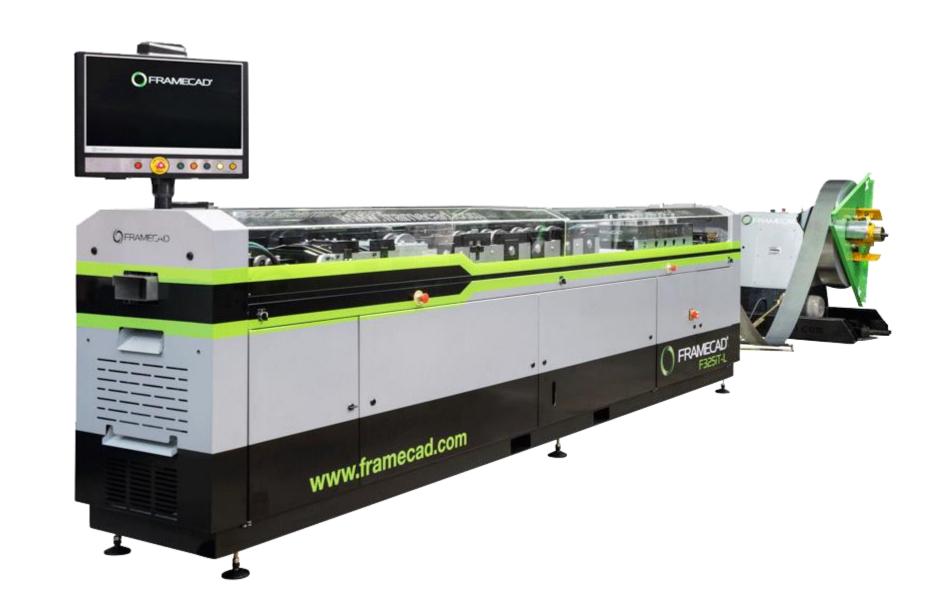

#### LIGHT GAUGE STEEL (LGS)

Light gauge steel frame construction is an innovative and reliable construction method which is used in over 80 countries. It offers several advantages such speed, strength, design flexibility, environmental sustainability and it's lightweight which makes it faster and safer to handle and install..

We specialize in building structures manufactured from galvanized and cold-drawn steel Lgs/Cfs, which are machined according to the strictest engineer standards.

#### LIGHT GAUGE STEEL