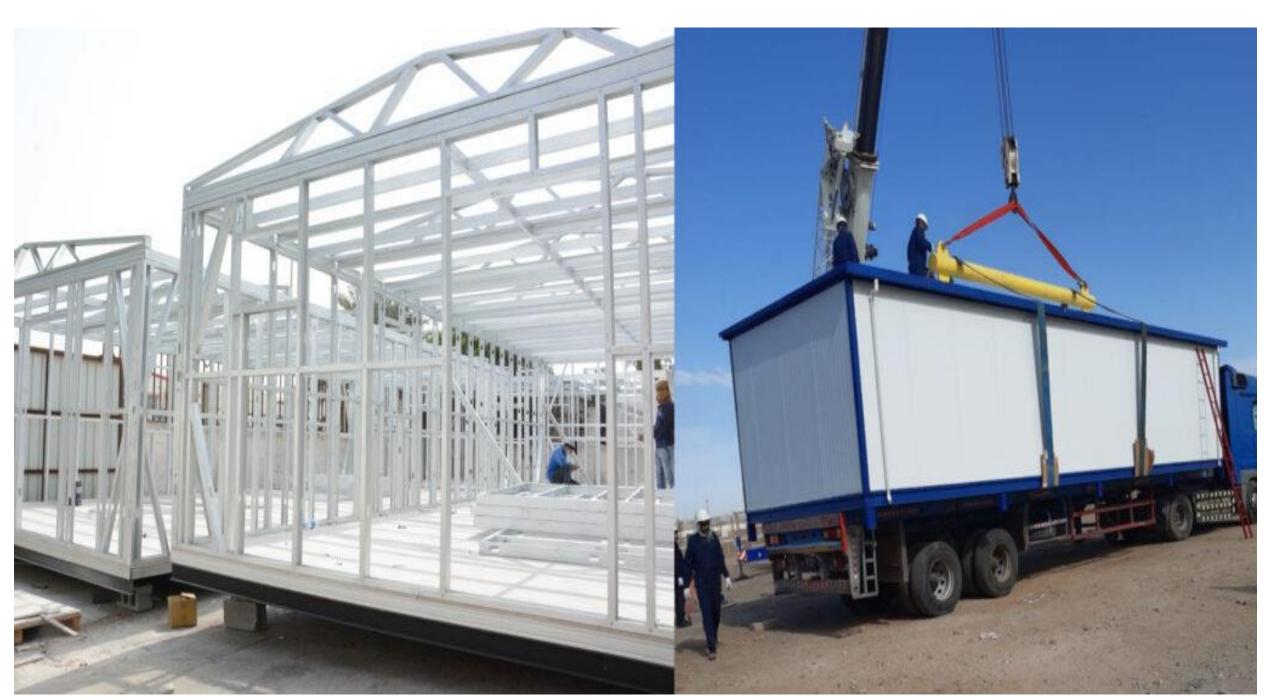

ndent Water Project-SWRO

Rabigh III Independent Water Project is a 600 000 m3 per day SWRO desalination plant. Scope of works: Steel Structures building+ RO racks + Platforms + Handrails + Ladder











#### PRECAST CONCRETE

DESIGN, CASTING, SUPPLYING ALL KIND AND SHAPE OF PRECAST CONCRETE.













# Handrail & Lighting Poles

DESIGN , , SUPPLYING ALL Steel Handrail.







#### Supply

#### Supply of Steel Accessories & Building materials.

Cable Trays | Unistruts | Anchor bolts | Base Plates | Flashings | Bacacier



### Supply

#### Supply of Steel Accessories & Building materials.

Cladding, Corrugated sheet, Rockwool, Metal Deck















#### Design & Fabrication of Pre-Engineered Steel Buildings













#### Design & Fabrication, AND SUPPLYING of PORTACABINS





# Design & Fabrication of Crane Girder









#### Design & Fabrication of RO RACKS, ERD, PIPE SUPPORT













#### Design & Fabrication of RO RACKS, ERD RACKS, PIPE SUPPORT













#### Design & Fabrication of RO RACKS, ERD RACKS, PIPE SUPPORT











#### **OUR CLIENTS**























Contact us

Mobile Number: +966-558631845

Emails: h.hakmy@ilc-ksa.com.

h.hakmy@hotmail.com .

info@ilc-ksa.com