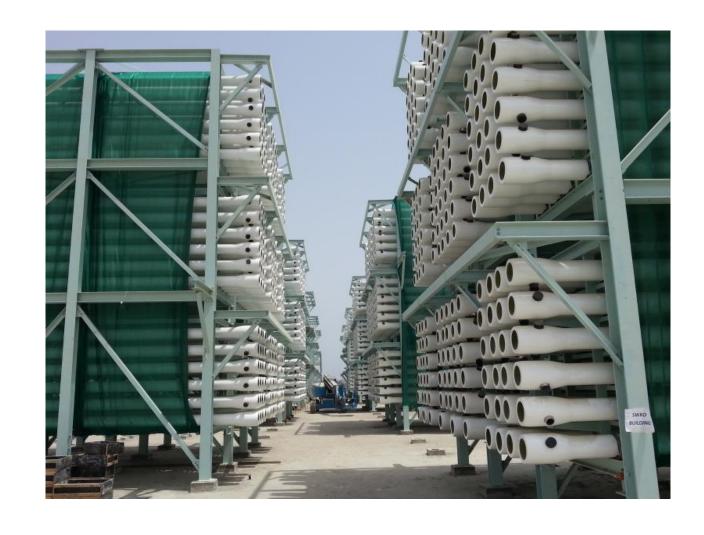

#### JUBAIL-3A INDEPENDENT WATER PROJECT

The JUBAIL-3A INDEPENDENT WATER PROJECT is a 600000 m3 per day SWRO desalination plant.

Scope of works: Design , Fabrication , Assembly and Delivery of RO Racks Steel Structures and installation of Pressure Vessel

#### Design & Fabrication of RO RACKS, ERD, PIPE SUPPORT

#### Design & Fabrication of RO RACKS, ERD RACKS, PIPE SUPPORT