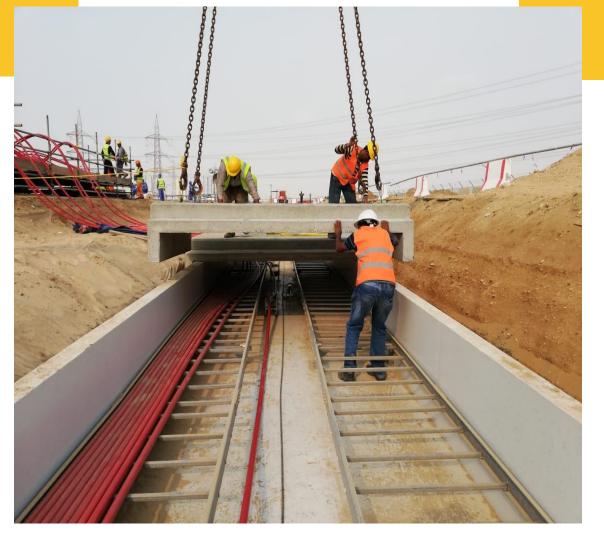

#### PEDESTRIAN BRIDGE IN JEDDAH

Scope of works: Design , Fabrication , Assembly and Delivery of Steel Structures PEDESTRIAN BRIDGE IN JEDDAH PALESTINE ROAD BRIDGE – JEDDAH ; MAADY BRIDGE JEDDAH