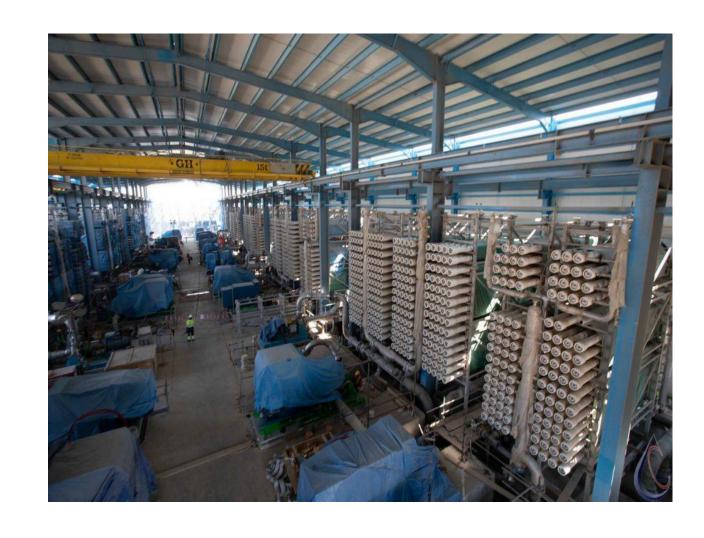

#### Rabigh III Independent Water Project-SWRO

Rabigh III Independent Water Project is a 600 000 m3 per day SWRO desalination plant. Scope of works: Steel Structures building+ RO racks + Platforms + Handrails + Ladder