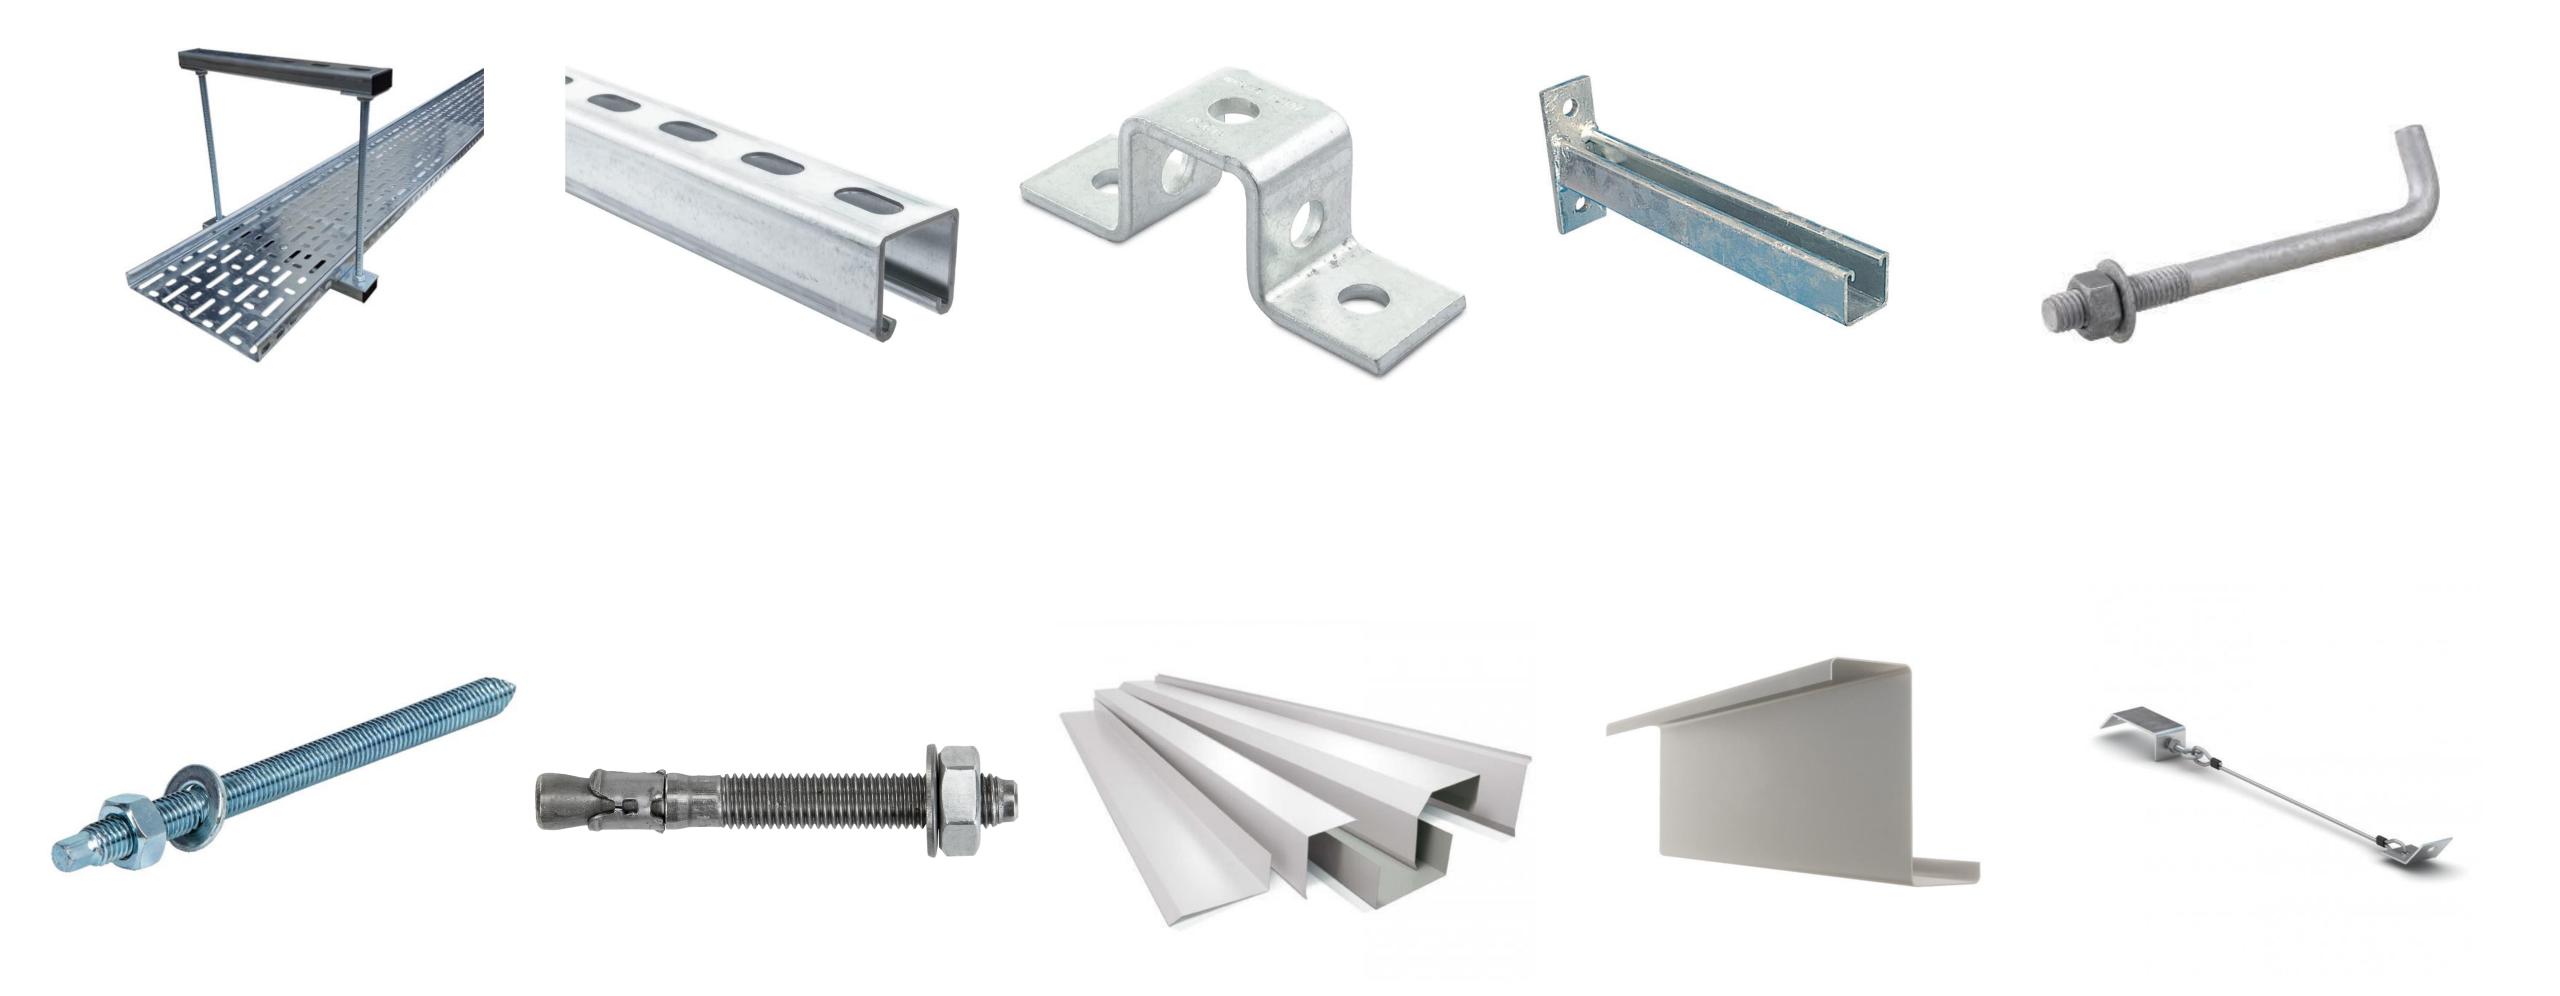

#### Supply of Steel Accessories & Building materials.

Cable Trays | Unistruts | Anchor bolts | Base Plates | Flashings | Bacacier