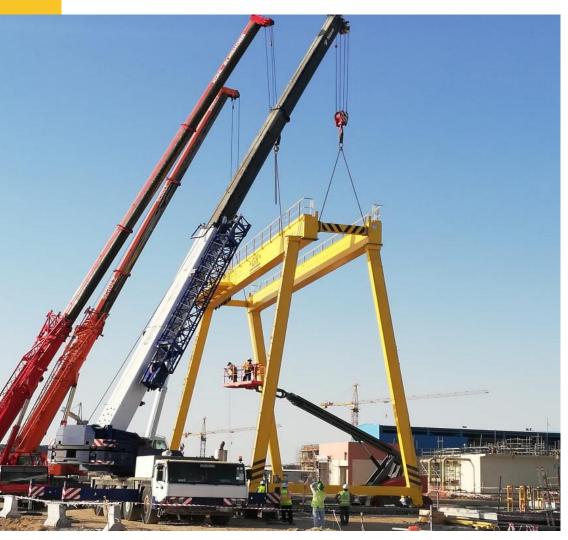

#### JUBAIL-3A INDEPENDENT WATER PROJECT

The JUBAIL-3A INDEPENDENT WATER PROJECT is a 600000 m3 per day SWRO desalination plant.

Scope of works: Design , Fabrication , Assembly and Delivery of RO Racks Steel Structures and installation of Pressure Vessel











#### JUBAIL-3A INDEPENDENT WATER PROJECT

The JUBAIL-3A INDEPENDENT WATER PROJECT is a 600000 m3 per day SWRO desalination plant.

Scope of works: Design , Fabrication , Assembly and Delivery of RO Racks Steel Structures and installation of Pressure Vessel









#### SAUDI FOUNRY SILOS, HOPPER





#### MUTLI STOREY CAR PARKING AT MAKKAH





#### Shuaibah 3 Expansion 2- SWRO

The Shuaibah-3 Expansion II Project is a 250000 m3 per day SWRO desalination plant. Scope of works: Steel Structures and civil works

















#### Shuaibah 3 Expansion 2- SWRO

The Shuaibah-3 Expansion II Project is a 250000 m3 per day SWRO desalination plant. Scope of works: Steel Structures and civil works













#### Rabigh III Independent Water Project-SWRO

Rabigh III Independent Water Project is a 600 000 m3 per day SWRO desalination plant. Scope of works: Steel Structures building+ RO racks + Platforms + Handrails + Ladder











#### PRECAST CONCRETE

DESIGN, CASTING, SUPPLYING ALL KIND AND SHAPE OF PRECAST CONCRETE.













# Handrail & Lighting Poles

DESIGN , , SUPPLYING ALL Steel Handrail.







#### Supply

#### Supply of Steel Accessories & Building materials.

Cable Trays | Unistruts | Anchor bolts | Base Plates | Flashings | Bacacier



### Supply

#### Supply of Steel Accessories & Building mat