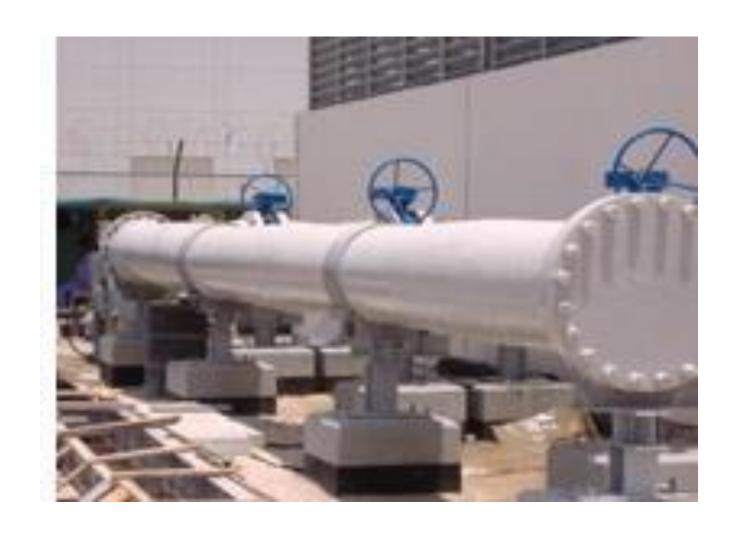

#### JUBAIL-3A INDEPENDENT WATER PROJECT

The JUBAIL-3A INDEPENDENT WATER PROJECT is a 600000 m3 per day SWRO desalination plant.

Scope of works: Design , Fabrication , Assembly and Delivery of RO Racks Steel Structures and installation of Pressure Vessel