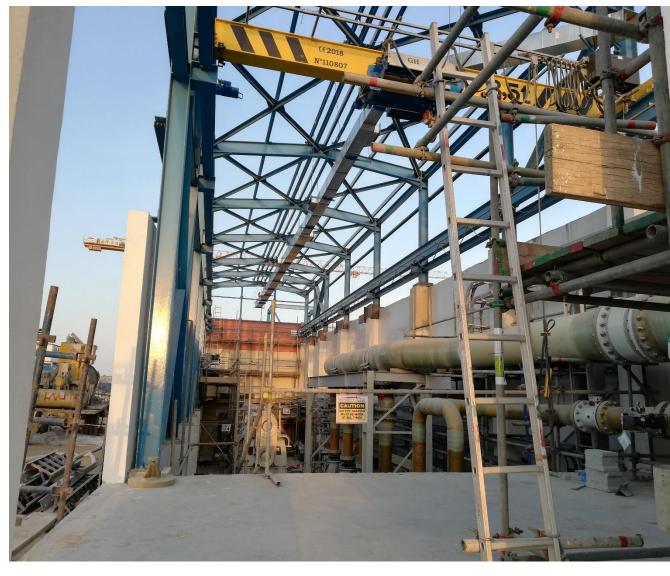

#### JUBAIL-3A INDEPENDENT WATER PROJECT

The JUBAIL-3A INDEPENDENT WATER PROJECT is a 600000 m3 per day SWRO desalination plant.

Scope of works: Design , Fabrication , Assembly and Delivery of RO Racks Steel Structures and installation of Pressure Vessel