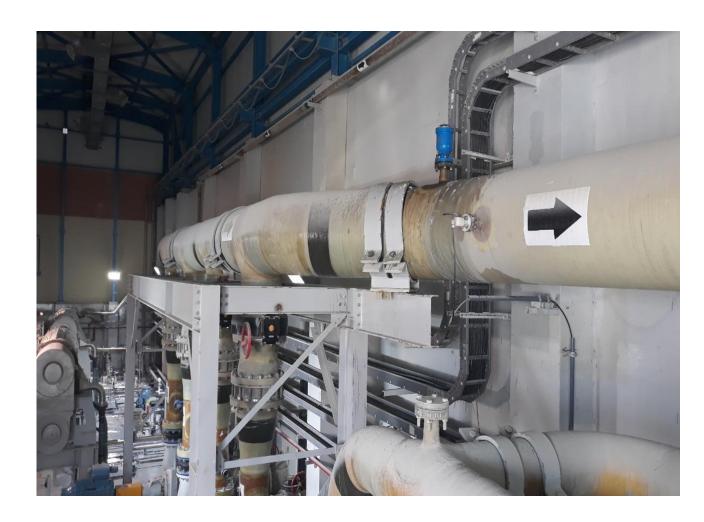

#### Rabigh III Independent Water Project-SWRO

Rabigh III Independent Water Project is a 600 000 m3 per day SWRO desalination plant. Scope of works: Steel Structures building+ RO racks + Platforms + Handrails + Ladder