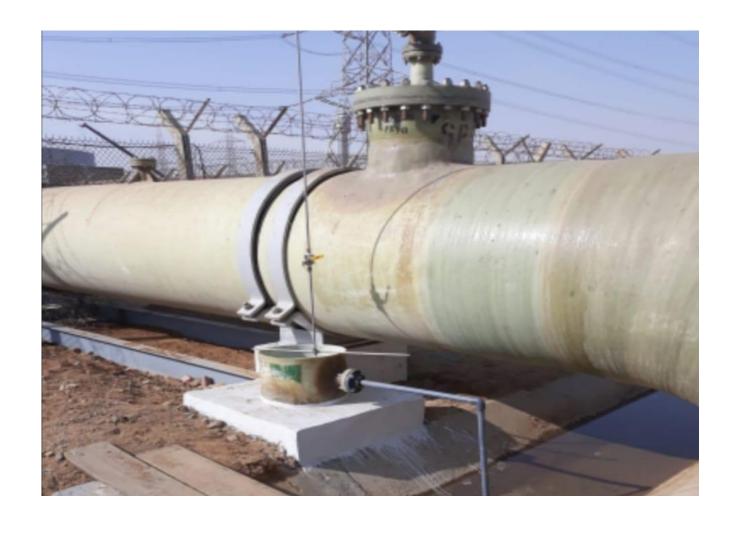

#### Shuaibah 3 Expansion 2- SWRO

The Shuaibah-3 Expansion II Project is a 250000 m3 per day SWRO desalination plant. Scope of works: Steel Structures and civil works