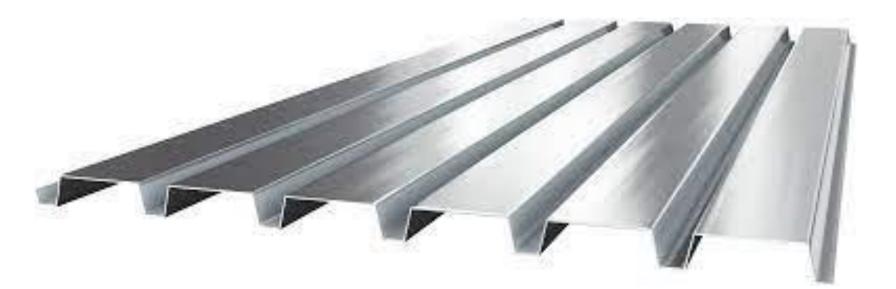

#### LIGHT GAUGE STEEL (LGS)

Light gauge steel frame construction is an innovative and reliable construction method which is used in over 80 countries. It offers several advantages such speed, strength, design flexibility, environmental sustainability and it's lightweight which makes it faster and safer to handle and install..

We specialize in building structures manufactured from galvanized and cold-drawn steel Lgs/Cfs, which are machined according to the strictest engineer standards.