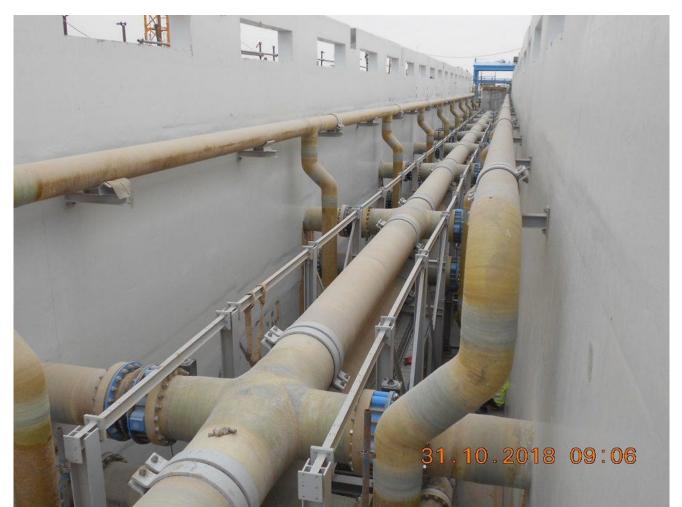

#### JUBAIL-3A INDEPENDENT WATER PROJECT

The JUBAIL-3A INDEPENDENT WATER PROJECT is a 600000 m3 per day SWRO desalination plant.

Scope of works: Design , Fabrication , Assembly and Delivery of RO Racks Steel Structures and installation of Pressure Vessel