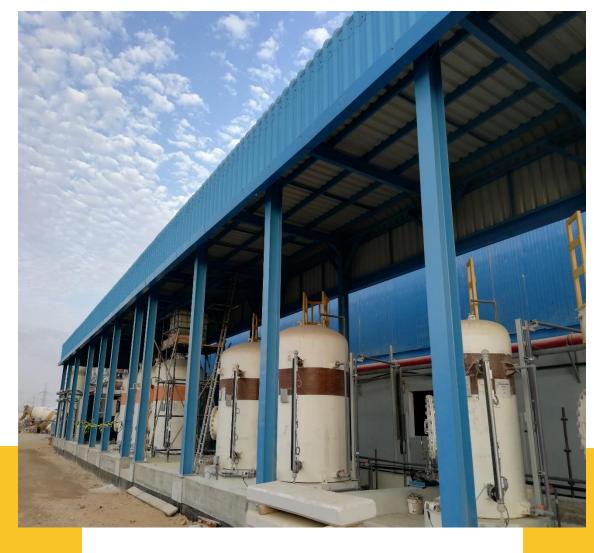

#### JUBAIL-3A INDEPENDENT WATER PROJECT

The JUBAIL-3A INDEPENDENT WATER PROJECT is a 600000 m3 per day SWRO desalination plant.

Scope of works: Design , Fabrication , Assembly and Delivery of RO Racks Steel Structures and installation of Pressure Vessel