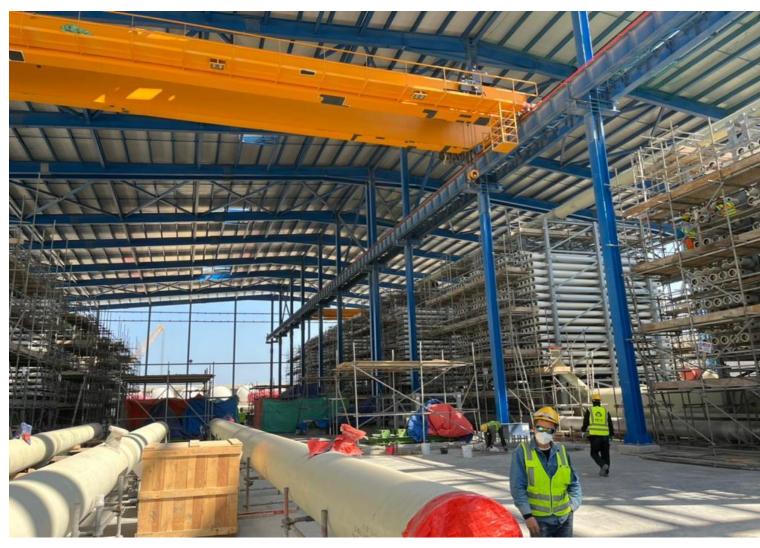

#### JUBAIL-3A INDEPENDENT WATER PROJECT

The JUBAIL-3A INDEPENDENT WATER PROJECT is a 600000 m3 per day SWRO desalination plant.

Scope of works: Design , Fabrication , Assembly and Delivery of RO Racks Steel Structures and installation of Pressure Vessel