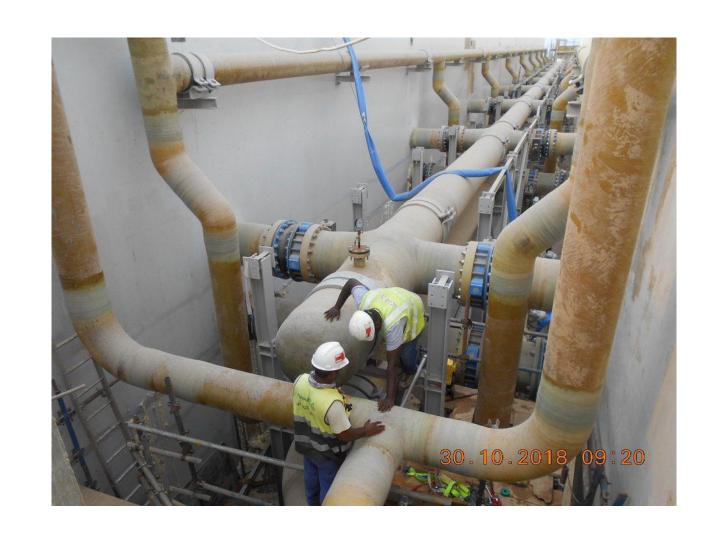

#### Shuaibah 3 Expansion 2- SWRO

The Shuaibah-3 Expansion II Project is a 250000 m3 per day SWRO desalination plant. Scope of works: Steel Structures and civil works