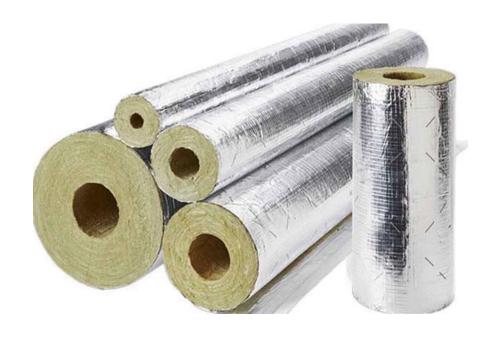

#### Supply of Steel Accessories & Building materials.

Cladding, Corrugated sheet, Rockwool, Metal Deck