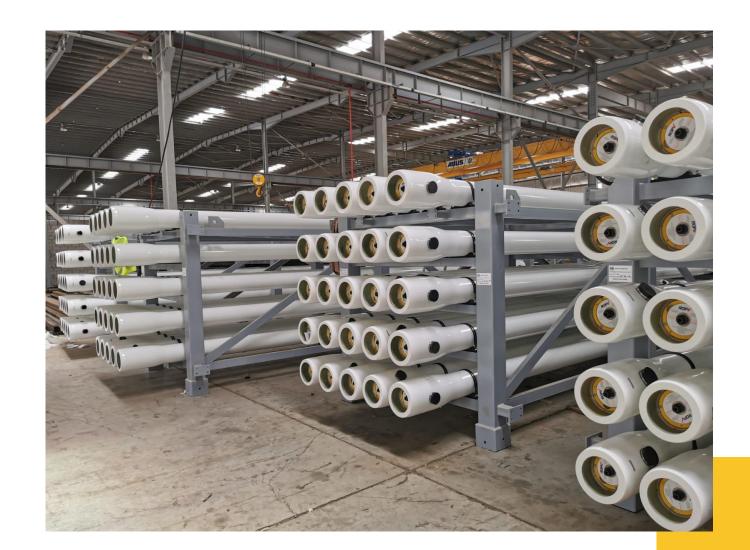

#### JUBAIL-3A INDEPENDENT WATER PROJECT

The JUBAIL-3A INDEPENDENT WATER PROJECT is a 600000 m3 per day SWRO desalination plant.

Scope of works: Design , Fabrication , Assembly and Delivery of RO Racks Steel Structures and installation of Pressure Vessel

#### Design & Fabrication of RO RACKS, ERD, PIPE SUPPORT

#### Design & Fabrication of RO RACKS, ERD RACKS, PIPE SUPPORT