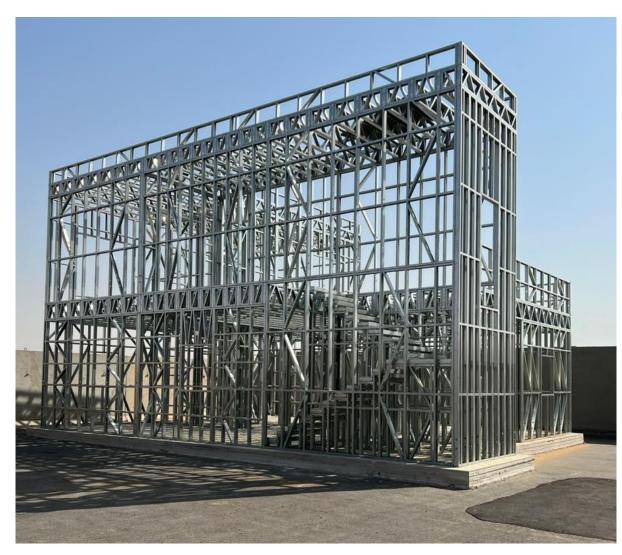

#### LIGHT GAUGE STEEL (LGS)

Light gauge steel frame construction is an innovative and reliable construction method which is used in over 80 countries. It offers several advantages such speed, strength, design flexibility, environmental sustainability and it's lightweight which makes it faster and safer to handle and install..

We specialize in building structures manufactured from galvanized and cold-drawn steel Lgs/Cfs, which are machined according to the strictest engineer standards.

#### Light Gauge Steel

Scope of works: Design , Fabrication , Assembly and Delivery of Light Gauge Steel Jeddah -Riyadh– Saudi Arabia .

**Enhanced Speed and Efficiency.** 

Superior Strength and Durability.

#### Light Gauge Steel

Scope of works: Design , Fabrication , Assembly and Delivery of Light Gauge Steel Jeddah -Riyadh– Saudi Arabia .

Enhanced Speed and Efficiency.

Superior Strength and Durability.

Consistent Quality and Precision.