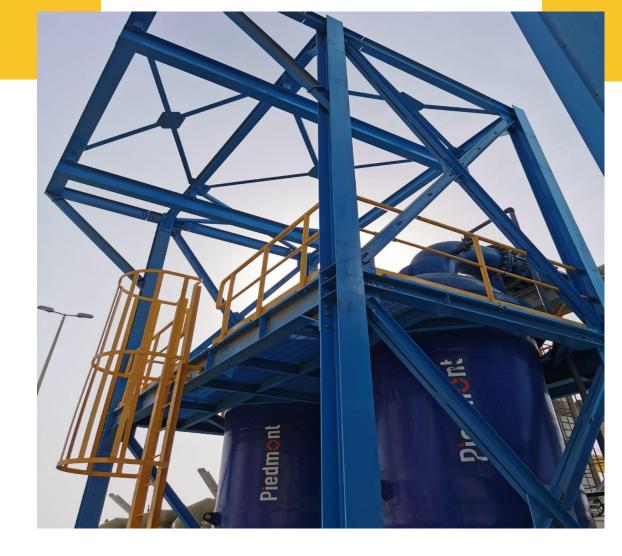

#### JUBAIL-3A INDEPENDENT WATER PROJECT

The JUBAIL-3A INDEPENDENT WATER PROJECT is a 600000 m3 per day SWRO desalination plant.

Scope of works: Design , Fabrication , Assembly and Delivery of RO Racks Steel Structures and installation of Pressure Vessel