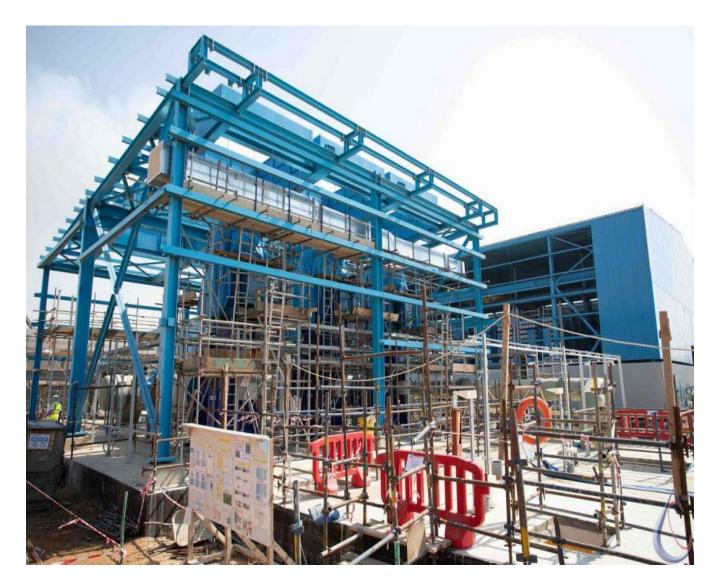

#### Shuaibah 3 Expansion 2- SWRO

The Shuaibah-3 Expansion II Project is a 250000 m3 per day SWRO desalination plant. Scope of works: Steel Structures and civil works