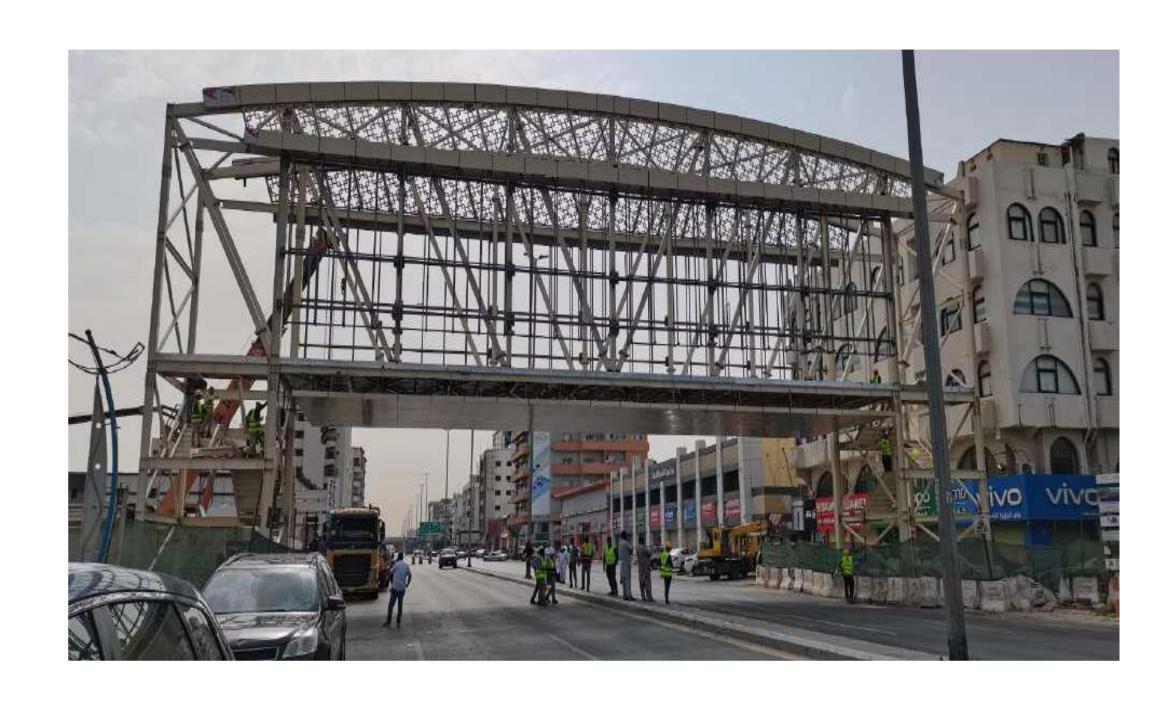

#### PEDESTRIAN BRIDGE IN JEDDAH

Scope of works: Design , Fabrication , Assembly and Delivery of Steel Structures PEDESTRIAN BRIDGE IN JEDDAH PALESTINE ROAD BRIDGE – JEDDAH ; MAADY BRIDGE JEDDAH