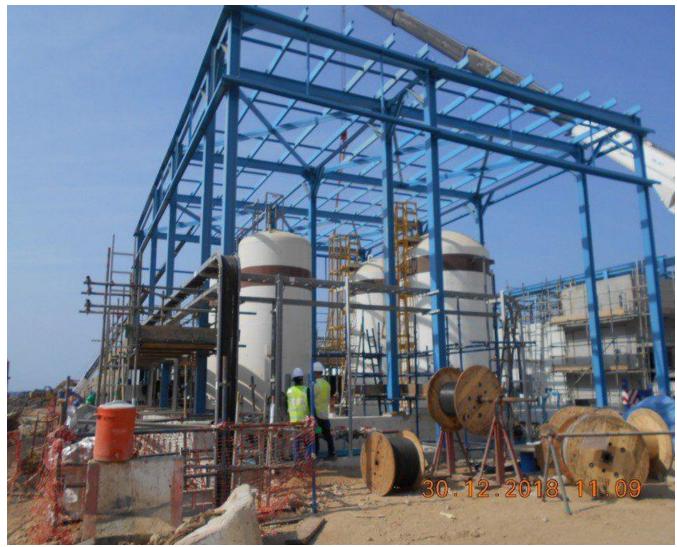

#### JUBAIL-3A INDEPENDENT WATER PROJECT

The JUBAIL-3A INDEPENDENT WATER PROJECT is a 600000 m3 per day SWRO desalination plant.

Scope of works: Design , Fabrication , Assembly and Delivery of RO Racks Steel Structures and installation of Pressure Vessel