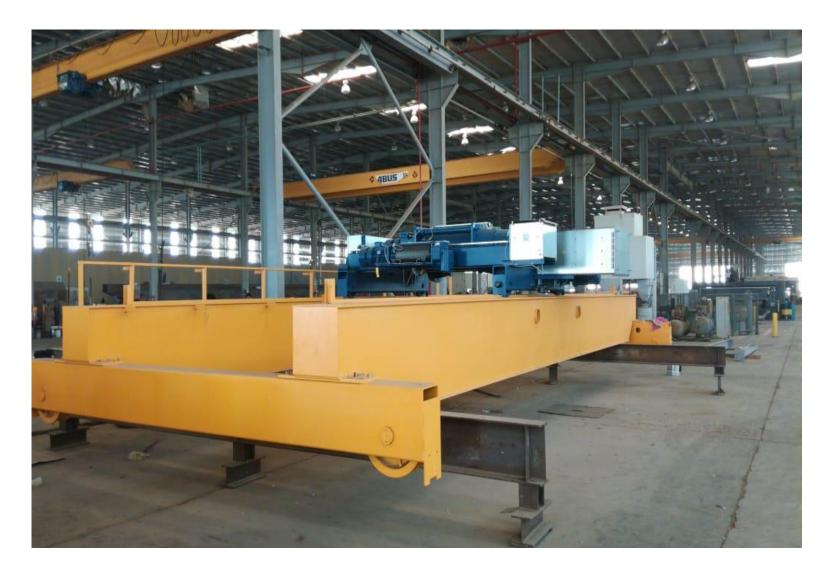

endent Water Project is a 600 000 m3 per day SWRO desalination plant. Scope of works: Steel Structures building+ RO racks + Platforms + Handrails + Ladder











#### PRECAST CONCRETE

DESIGN, CASTING, SUPPLYING ALL KIND AND SHAPE OF PRECAST CONCRETE.













# Handrail & Lighting Poles

DESIGN , , SUPPLYING ALL Steel Handrail.







#### Supply

#### Supply of Steel Accessories & Building materials.

Cable Trays | Unistruts | Anchor bolts | Base Plates | Flashings | Bacacier



### Supply

#### Supply of Steel Accessories & Building materials.

Cladding, Corrugated sheet, Rockwool, Metal Deck















#### Design & Fabrication of Pre-Engineered Steel Buildings













#### Design & Fabrication, AND SUPPLYING of PORTACABINS





# Design & Fabrication of Crane Girder









#### Design & Fabrication of RO RACKS, ERD, PIPE SUPPORT













#### Design & Fabrication of RO RACKS, ERD RACKS, PIPE SUPPORT













#### Design & Fabrication of RO RACKS, ERD RACKS, PIPE SUPPORT











#### **OUR CLIENTS**























Contact us

Mobile Number: +966-558631845

Emails: h.hakmy@ilc-ksa.com.

h.hakmy@hotmail.com .

info@ilc-ksa.com