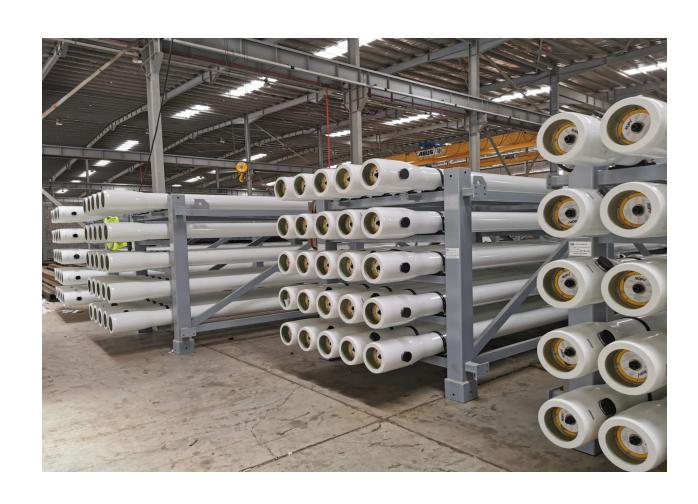

#### JUBAIL-3A INDEPENDENT WATER PROJECT

The JUBAIL-3A INDEPENDENT WATER PROJECT is a 600000 m3 per day SWRO desalination plant.

Scope of works: Design , Fabrication , Assembly and Delivery of RO Racks Steel Structures and installation of Pressure Vessel

#### Design & Fabrication of RO RACKS, ERD, PIPE SUPPORT

#### Design & Fabrication of RO RACKS, ERD RACKS, PIPE SUPPORT