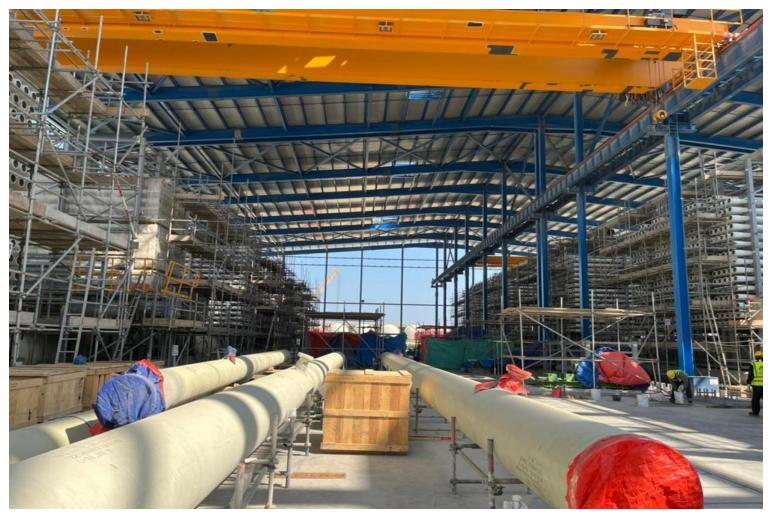

#### JUBAIL-3A INDEPENDENT WATER PROJECT

The JUBAIL-3A INDEPENDENT WATER PROJECT is a 600000 m3 per day SWRO desalination plant.

Scope of works: Design , Fabrication , Assembly and Delivery of RO Racks Steel Structures and installation of Pressure Vessel