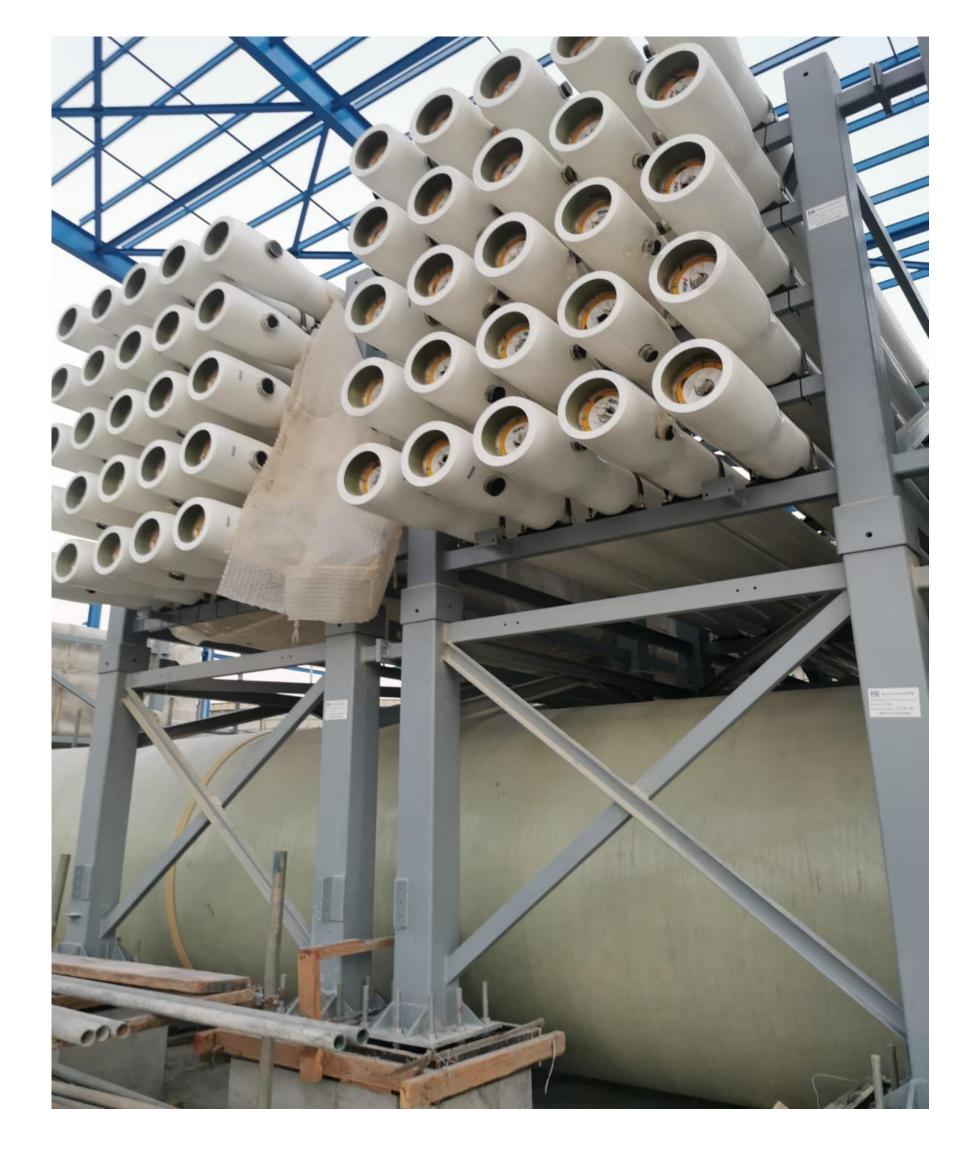

#### JUBAIL-3A INDEPENDENT WATER PROJECT

The JUBAIL-3A INDEPENDENT WATER PROJECT is a 600000 m3 per day SWRO desalination plant.

Scope of works: Design , Fabrication , Assembly and Delivery of RO Racks Steel Structures and installation of Pressure Vessel

#### Shuaibah 3 Expansion 2- SWRO

The Shuaibah-3 Expansion II Project is a 250000 m3 per day SWRO desalination plant. Scope of works: Steel Structures and civil works

#### Rabigh III Independent Water Project-SWRO

Rabigh III Independent Water Project is a 600 000 m3 per day SWRO desalination plant. Scope of works: Steel Structures building+ RO racks + Platforms + Handrails + Ladder