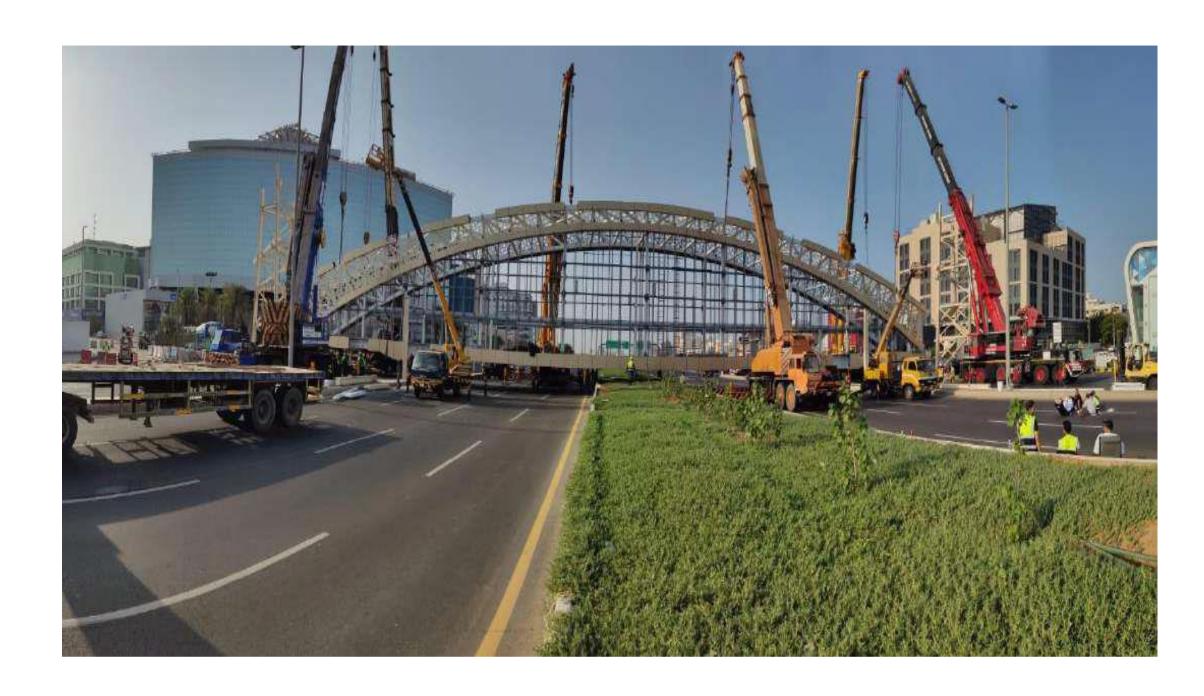

#### PEDESTRIAN BRIDGE IN JEDDAH

Scope of works: Design , Fabrication , Assembly and Delivery of Steel Structures PEDESTRIAN BRIDGE IN JEDDAH PALESTINE ROAD BRIDGE – JEDDAH ; MAADY BRIDGE JEDDAH