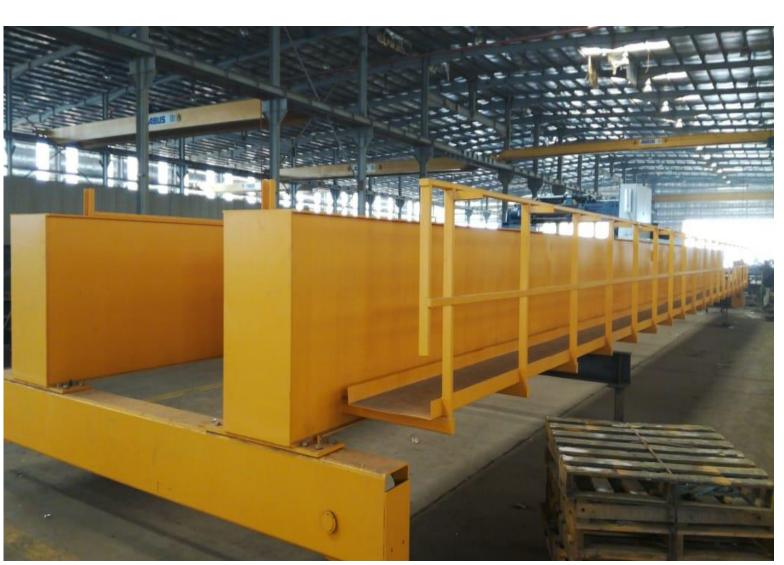

dent Water Project is a 600 000 m3 per day SWRO desalination plant. Scope of works: Steel Structures building+ RO racks + Platforms + Handrails + Ladder











#### PRECAST CONCRETE

DESIGN, CASTING, SUPPLYING ALL KIND AND SHAPE OF PRECAST CONCRETE.













# Handrail & Lighting Poles

DESIGN , , SUPPLYING ALL Steel Handrail.







#### Supply

#### Supply of Steel Accessories & Building materials.

Cable Trays | Unistruts | Anchor bolts | Base Plates | Flashings | Bacacier



### Supply

#### Supply of Steel Accessories & Building materials.

Cladding, Corrugated sheet, Rockwool, Metal Deck















#### Design & Fabrication of Pre-Engineered Steel Buildings













#### Design & Fabrication, AND SUPPLYING of PORTACABINS





# Design & Fabrication of Crane Girder









#### Design & Fabrication of RO RACKS, ERD, PIPE SUPPORT













#### Design & Fabrication of RO RACKS, ERD RACKS, PIPE SUPPORT













#### Design & Fabrication of RO RACKS, ERD RACKS, PIPE SUPPORT











#### **OUR CLIENTS**























Contact us

Mobile Number: +966-558631845

Emails: h.hakmy@ilc-ksa.com.

h.hakmy@hotmail.com .

info@ilc-ksa.com