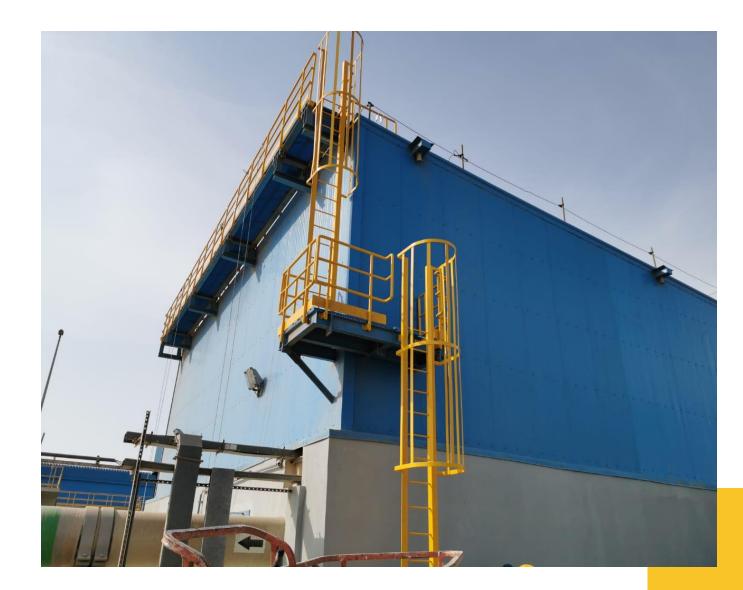

#### Rabigh III Independent Water Project-SWRO

Rabigh III Independent Water Project is a 600 000 m3 per day SWRO desalination plant. Scope of works: Steel Structures building+ RO racks + Platforms + Handrails + Ladder