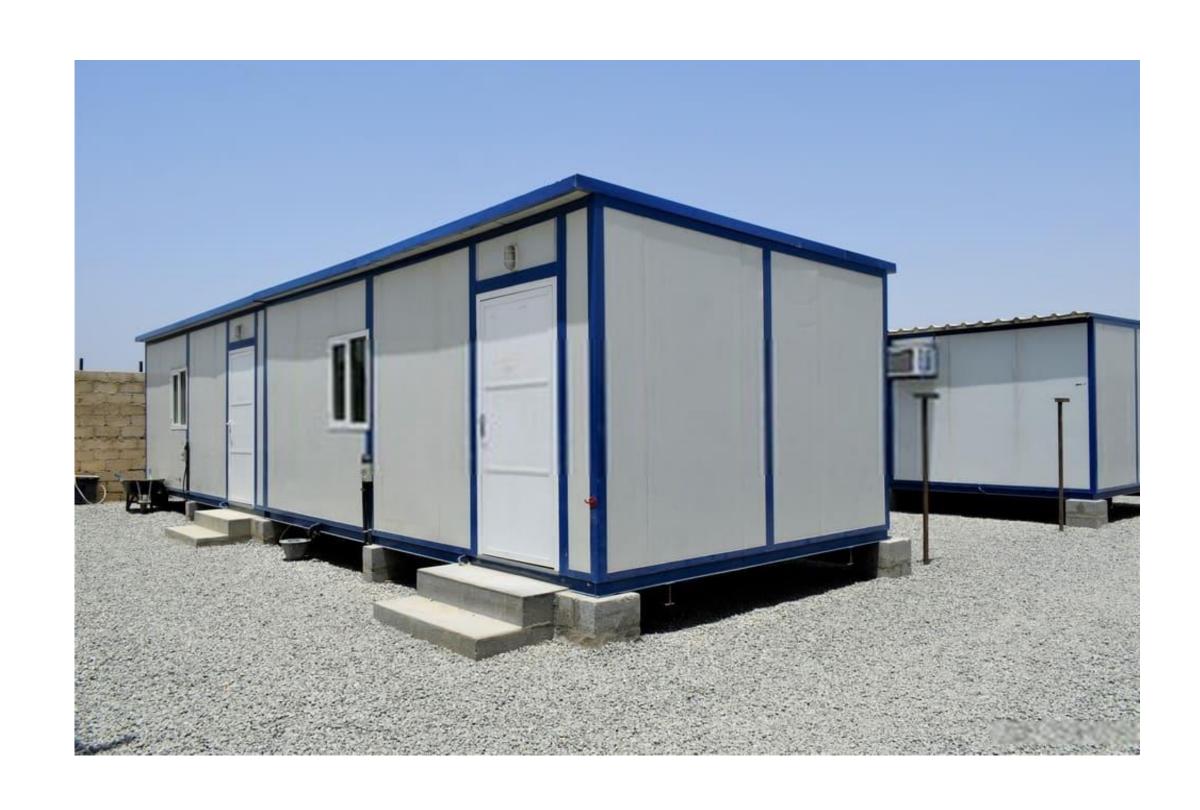

pendent Water Project-SWRO

Rabigh III Independent Water Project is a 600 000 m3 per day SWRO desalination plant. Scope of works: Steel Structures building+ RO racks + Platforms + Handrails + Ladder











#### PRECAST CONCRETE

DESIGN, CASTING, SUPPLYING ALL KIND AND SHAPE OF PRECAST CONCRETE.













# Handrail & Lighting Poles

DESIGN , , SUPPLYING ALL Steel Handrail.







#### Supply

#### Supply of Steel Accessories & Building materials.

Cable Trays | Unistruts | Anchor bolts | Base Plates | Flashings | Bacacier



### Supply

#### Supply of Steel Accessories & Building materials.

Cladding, Corrugated sheet, Rockwool, Metal Deck















#### Design & Fabrication of Pre-Engineered Steel Buildings













#### Design & Fabrication, AND SUPPLYING of PORTACABINS





# Design & Fabrication of Crane Girder









#### Design & Fabrication of RO RACKS, ERD, PIPE SUPPORT













#### Design & Fabrication of RO RACKS, ERD RACKS, PIPE SUPPORT













#### Design & Fabrication of RO RACKS, ERD RACKS, PIPE SUPPORT











#### **OUR CLIENTS**























Contact us

Mobile Number: +966-558631845

Emails: h.hakmy@ilc-ksa.com.

h.hakmy@hotmail.com .

info@ilc-ksa.com