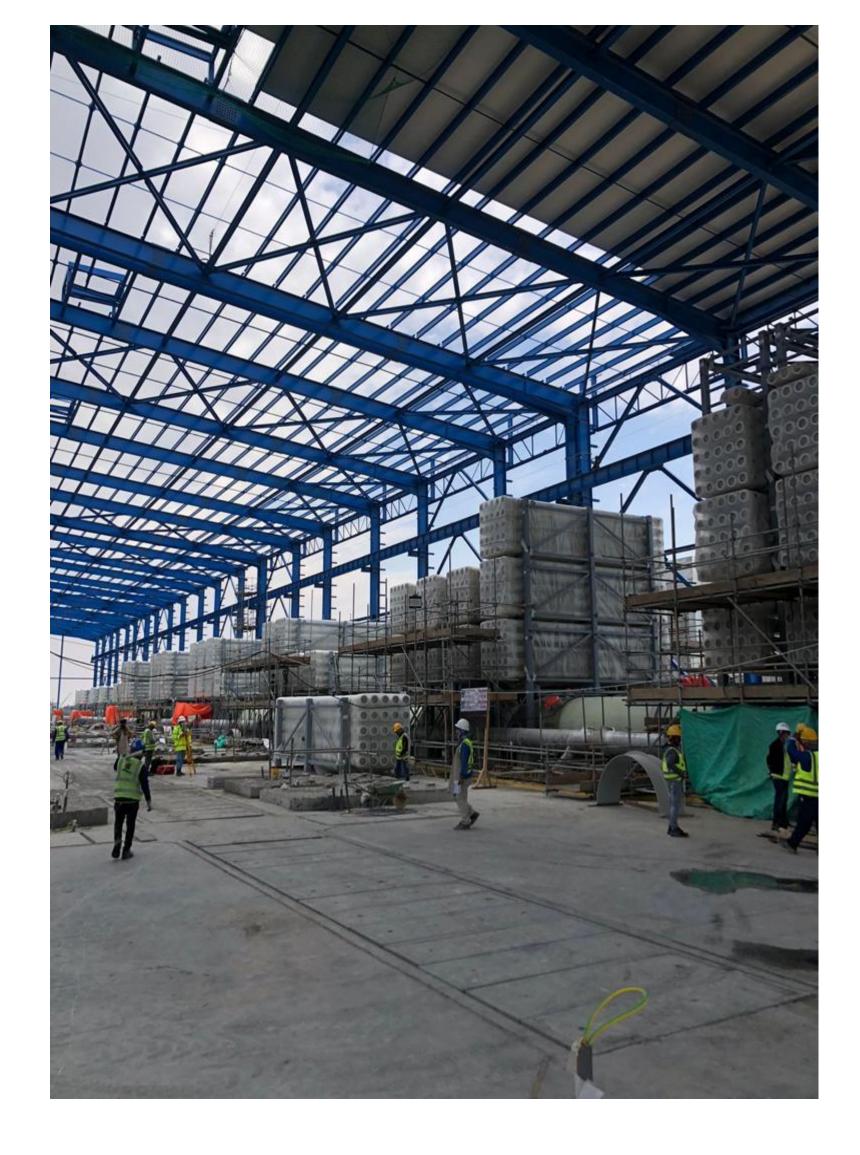

#### JUBAIL-3A INDEPENDENT WATER PROJECT

The JUBAIL-3A INDEPENDENT WATER PROJECT is a 600000 m3 per day SWRO desalination plant.

Scope of works: Design , Fabrication , Assembly and Delivery of RO Racks Steel Structures and installation of Pressure Vessel

#### Shuaibah 3 Expansion 2- SWRO

The Shuaibah-3 Expansion II Project is a 250000 m3 per day SWRO desalination plant. Scope of works: Steel Structures and civil works

#### Rabigh III Independent Water Project-SWRO

Rabigh III Independent Water Project is a 600 000 m3 per day SWRO desalination plant. Scope of works: Steel Structures building+ RO racks + Platforms + Handrails + Ladder