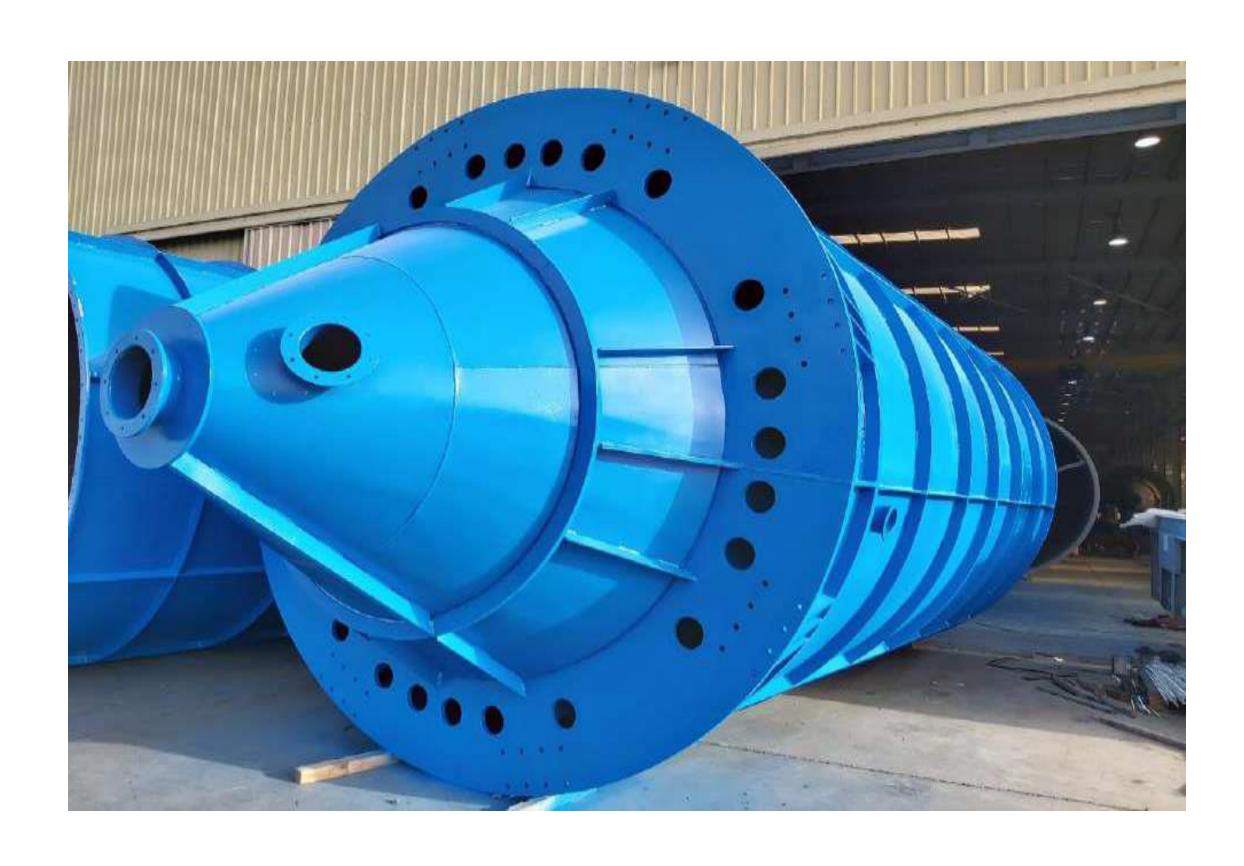

OAD BRIDGE – JEDDAH ; MAADY BRIDGE JEDDAH





# Boulevard World Riyadh

Scope of works: Design , Fabrication , Assembly and Delivery of Steel Structures and Handrails











#### JEDDAH AIRPORT – ISLAMIC BENALLI –Cluster 1





#### JUBAIL-3A INDEPENDENT WATER PROJECT

The JUBAIL-3A INDEPENDENT WATER PROJECT is a 600000 m3 per day SWRO desalination plant.

Scope of works: Design , Fabrication , Assembly and Delivery of RO Racks Steel Structures and installation of Pressure Vessel











#### JUBAIL-3A INDEPENDENT WATER PROJECT

The JUBAIL-3A INDEPENDENT WATER PROJECT is a 600000 m3 per day SWRO desalination plant.

Scope of works: Design , Fabrication , Assembly and Delivery of RO Racks Steel Structures and installation of Pressure Vessel









#### SAUDI FOUNRY SILOS, HOPPER





#### MUTLI STOREY CAR PARKING AT MAKKAH





#### Shuaibah 3 Expansion 2- SWRO

The Shuaibah-3 Expansion II Project is a 250000 m3 per day SWRO desalination plant. Scope of works: Steel Structures and civil works

















#### Shuaibah 3 Expansion 2- SWRO

The Shuaibah-3 Expansion II Project is a 250000 m3 per day SWRO desalination plant. Scope of works: Steel Structures and civil works













#### Rabigh III Independent Water Project-SWRO

Rabigh III Independent Water Project is a 600 000 m3 per day SWRO desalination plant. Scope of works: Steel Structures building+ RO racks + Platforms + Handrails + Ladder











#### PRECAST CONCRETE

DESIGN, CASTING, SUPPLYING ALL KIND AND SHAPE OF PRECAST CONCRETE.













# Handrail & Lighting Poles

DESIGN , , SUPPLYING AL